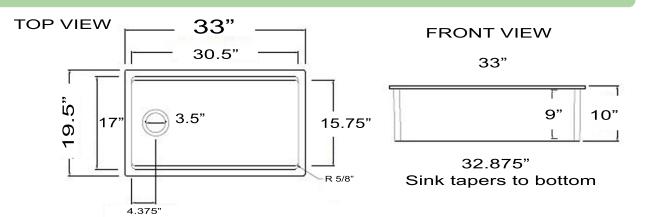

## **Cape Collection**

Premium Genuine Fireclay Reversible 33-Inch Workstation Dualmount Kitchen Sink

model:

Wellfleet-PS3320W

www.NantucketSinksUSA.com info@nantucketsinksusa.com

| OVERALL DIMENSIONS | INTERIOR BOWL                          | BOWL DEPTH | HEIGHT | DRAIN OPENING |
|--------------------|----------------------------------------|------------|--------|---------------|
| 33" x 19.5" x10"   | 30.5" X 17" Top<br>30.5" X 15.75" Base | 9"         | 10"    | 3.5"          |