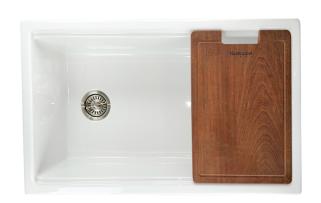

## **Cape Collection**

Premium Genuine Fireclay Reversible 33-Inch Workstation Dualmount Kitchen Sink

model:

Wellfleet-PS3320W

www.NantucketSinksUSA.com info@nantucketsinksusa.com

| OVERALL DIMENSIONS | INTERIOR BOWL                          | BOWL DEPTH | HEIGHT | DRAIN OPENING |
|--------------------|----------------------------------------|------------|--------|---------------|
| 33" x 19.5" x10"   | 30.5" X 17" Top<br>30.5" X 15.75" Base | 9"         | 10"    | 3.5"          |

## **FEATURES:**

- Drain & Cutting board included
- Built In ledge holds included cutting board
- Premium Fireclay Sink
- Exterior walls have slight 1/8" Taper
- Material is sound absorbing and stain-resistant
- Non-porous surface is hygienic and scratch resistant
- Nominal dimensions may vary by .25"
- Due to sink thickness may require an extended flange
- Dualmount design can be topmounted or undermounted